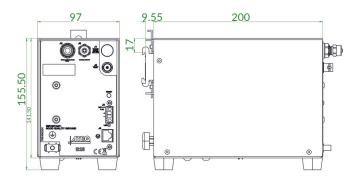

### **Technical Specifications**

| Physical                   | Weight: approx 3.5 kg<br>Dimensions: (overall (mm): H 155.5 x L 97 x D 229.55) |  |
|----------------------------|--------------------------------------------------------------------------------|--|
| Electrical external supply | Voltage: 24 V DC / 1.6 A<br>Main adapter (included): 110 – 230 VAC             |  |
| Temperature                | Operating: +5°C to +45°C<br>Storage: 0°C to +60°C                              |  |