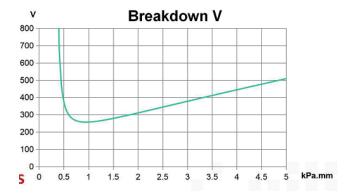

### **Measurement Characteristics**

| Test         | Range*           | Max. resolution |
|--------------|------------------|-----------------|
| Test Voltage | 50 - 750 VDC     |                 |
| Leak         | 0 to 100 000 pts | < 1% FS         |
| Pressure     | 0.5 kPa to ATM   |                 |