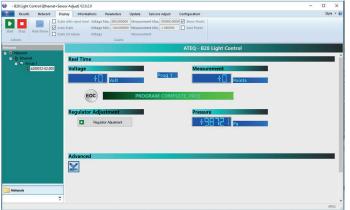

### FOR INDUSTRIAL QUALITY CONTROL

Without a doubt, the B28 is the smallest high-performance leak tester for battery cells and breathable membranes. One of the main advantages is that our B28 module can quickly test the cell's insulation. To ensure the best measurement conditions, the B28 has the optional capability to control filling and dumping vacuum around the part to test in a specific enclosure. You can daisy chain up to 50 modules and monitor them with a touch screen panel and our user-friendly interface: B28 control.

#### B28 control