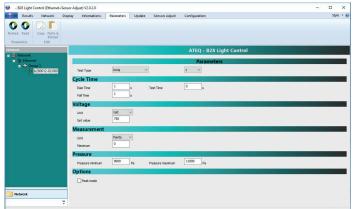

### FOR INDUSTRIAL QUALITY CONTROL

Without a doubt, the B28 is the smallest high-performance leak tester for battery cells and breathable membranes. One of the main advantages is that our B28 module can quickly test the cell's insulation. To ensure the best measurement conditions, the B28 has the optional capability to control filling and dumping vacuum around the part to test in a specific enclosure. You can daisy chain up to 50 modules and monitor them with a touch screen panel and our user-friendly interface: B28 control.

#### B28 control