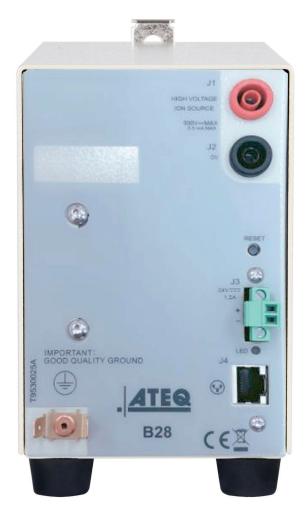

### FOR INDUSTRIAL QUALITY CONTROL

Without a doubt, the B28 is the smallest high-performance leak tester for battery cells and breathable membranes. One of the main advantages is that our B28 module can quickly test the cell's insulation. To ensure the best measurement conditions, the B28 has the optional capability to control filling and dumping vacuum around the part to test in a specific enclosure. You can daisy chain up to 50 modules and monitor them with a touch screen panel and our user-friendly interface: B28 control.

### **Measurement Characteristics**

| Test         | Range*           | Max. resolution |
|--------------|------------------|-----------------|
| Test Voltage | 50 - 750 VDC     |                 |
| Leak         | 0 to 100 000 pts | < 1% FS         |
| Pressure     | 0.5 kPa to ATM   |                 |

#### **Main Features**

- · Leak measurement using air ionization method
- (I max<1 mA)
- Compact size
- External vacuum source
- Ethernet network up to 50 modules (Modbus IP)
- DIN rail mounting
- Environment: ROHS standard

### **Technical Specifications**

| Physical                   | Weight: approx 3.5 kg<br>Dimensions: (overall (mm): H 155.5 x L 97 x D 229.55) |  |
|----------------------------|--------------------------------------------------------------------------------|--|
| Electrical external supply | Voltage: 24 V DC / 1.6 A<br>Main adapter (included): 110 – 230 VAC             |  |
| Temperature                | Operating: +5°C to +45°C<br>Storage: 0°C to +60°C                              |  |

### **Options**

• Integrated fill and dump valves