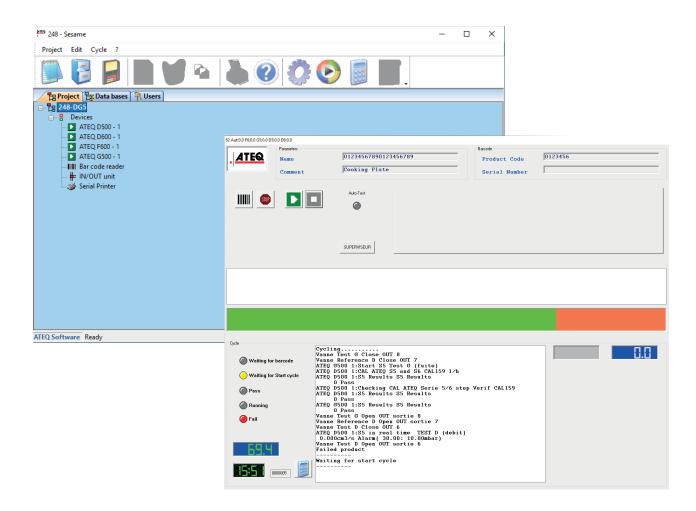

### MULTIFUNCTION BENCH SUPERVISION SOFTWARE

Sesame is an industrial based software that links instruments and lets you manage them from one PC interface. This means that you can fixture your test part and run multiple tests on it, such as:

#### MULTIFUNCTION BENCH SUPERVISION SOFTWARE

With Sesame you can store as many different test programs as you need. Handy when you have to manage extensive product ranges! Once programmed, Sesame will let you run your test cycle as you programmed it and give a red or green light to the operator.

The tests results can then be saved or printed on labels that the operator can stick on the product itself. But what will really impress you is the ease of use of Sesame. Its interface is clear and easy to understand while remaining extremely powerful function wise.