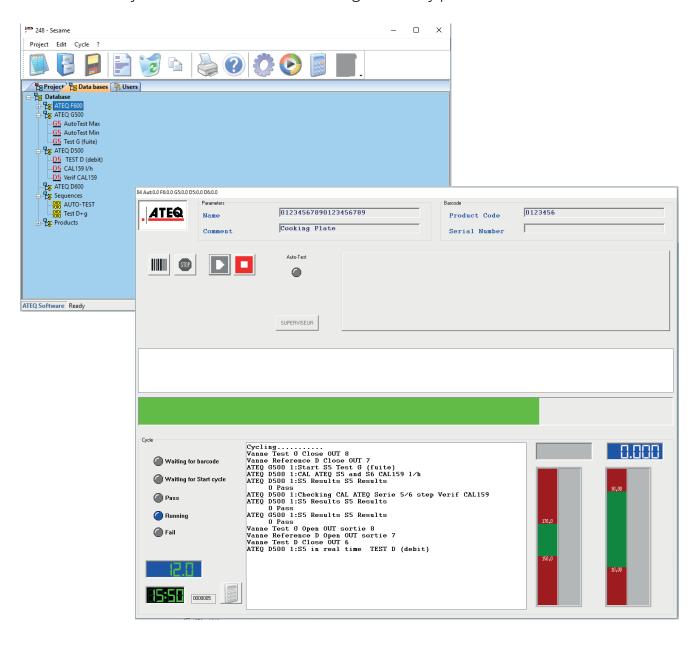

### MULTIFUNCTION BENCH SUPERVISION SOFTWARE

Sesame is an industrial based software that links instruments and lets you manage them from one PC interface. This means that you can fixture your test part and run multiple tests on it, such as:

#### MULTIFUNCTION BENCH SUPERVISION SOFTWARE

With Sesame you can store as many different test programs as you need. Handy when you have to manage extensive product ranges! Once programmed, Sesame will let you run your test cycle as you programmed it and give a red or green light to the operator.

The tests results can then be saved or printed on labels that the operator can stick on the product itself. But what will really impress you is the ease of use of Sesame. Its interface is clear and easy to understand while remaining extremely powerful function wise.