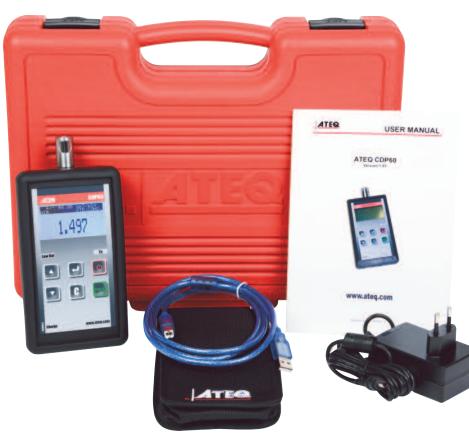

### Main features

- Atmospheric pressure and temperature indicators
- Automatic sleep mode
- Print out (USB or RS232)
- Battery level check
- LCD display (4 x 20 characters)
- 1 year warranty
- Accessories: Carrying case, needle valve, soft case, protective holster...

Carrying case Protective holster and soft case USB cable: To connect the instrument to a PC.

15, rue des Dames - ZI des Dames - 78340 Les Clayes-sous-Bois - France

Tél.: + 33 (0)1 30 80 10 20 - Fax : + 33 (0)1 30 54 11 00 - e-mail : info@ateq.com - www.ateq.com